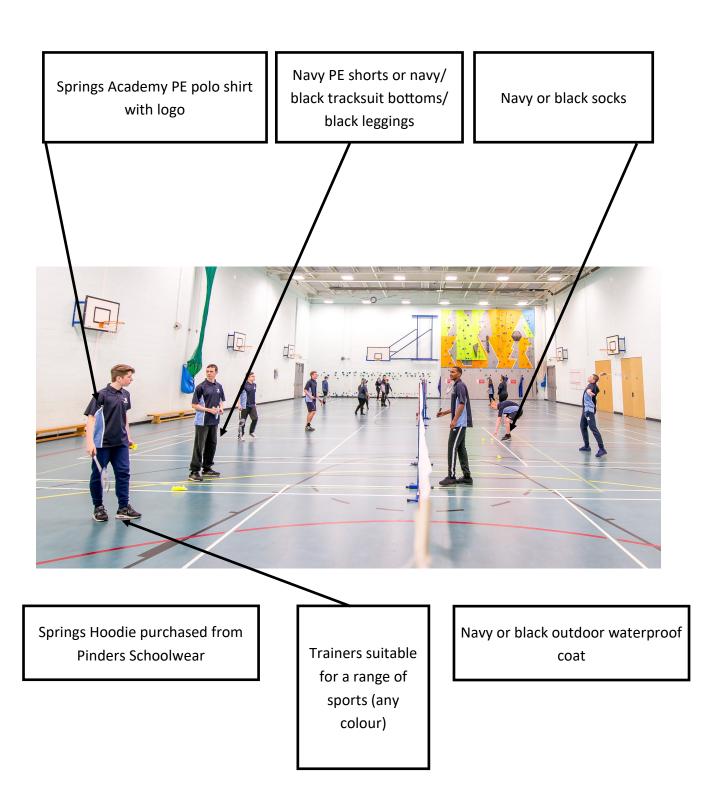

# Boy's and Girl's P.E. Uniform—September 2018

Valuables should not be brought into the academy and should not be left in PE changing rooms. The academy will not accept responsibility for loss of valuables.