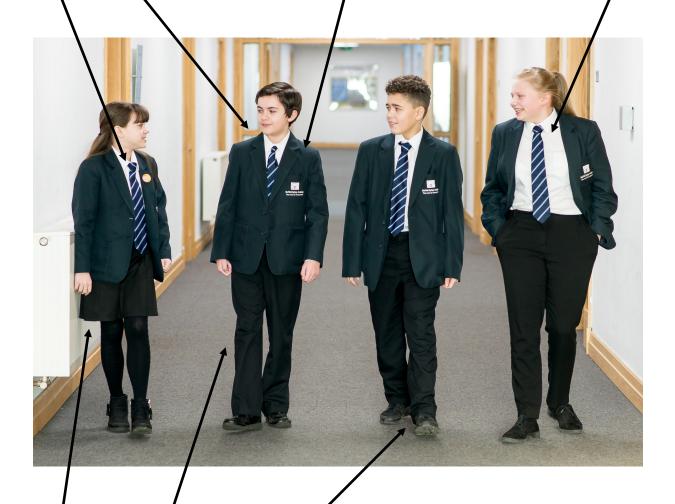

# Boy's and Girl's School Uniform—September 2018

Springs Academy Tie (standard or clip-on available)

Sheffield Springs Academy navy blue blazer

Plain white shirt (short or long sleeved)

Sheffield Springs Academy
trousers or skirt with AST tag
(must be purchased from
Pinders Schoolwear—details and
price list within this policy)

# Boy's and Girl's School Uniform—standards expected

| Sheffield Springs Academy Blazer | Navy blue with school logo, must be worn at all times within the academy                                                                                                  |
|----------------------------------|---------------------------------------------------------------------------------------------------------------------------------------------------------------------------|
| Trousers and skirts              | Must be black and must have the AST tag, trousers and skirts should be purchased from Pinders Schoolwear.                                                                 |
| White shirt                      | Must be plain white with a formal collar. Students are not allowed to wear T shirts underneath their shirts. Shirts must be fully buttoned-up and tucked in at all times. |
| Tie                              | A Sheffield Springs Academy tie must be worn at all times with the shirt collar fully buttoned                                                                            |
| Belt (if worn)                   | Belts must be black or navy blue and not have an elaborate buckle or a visible logo.                                                                                      |
| Tights                           | Tights should be black and between 10 and 100 denier, knee-high socks or over-the-knee socks are not permitted.                                                           |
| Shoes                            | Shoes must be smart, black with black soles and black laces. High heels are not permitted, black trainers or black pumps.                                                 |