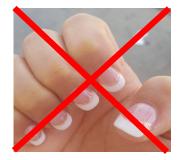

| Tights should be black and between 10 and 100 denier, knee-high socks or over-the-knee socks are not permitted.                                                           |
| Shoes                            | Shoes must be smart, black with black soles and black laces. High heels are not permitted, black trainers or black pumps.                                                 |



## **Boy's and Girl's General Appearance**

### The rationale:

At Sheffield Springs Academy we want to enable our students to focus on learning and developing as individuals whilst enjoying their childhoods.

We want them to spend their school days free from the pressures of worrying about how they look and keeping up with ever-changing fashion trends.

### <u>Nails</u>

False nails are not permitted





### Make-up

Make-up should be discreet and natural looking False eyelashes should not be worn



### **Piercings**

Facial piercings are not permitted (clear retainers are permitted)
Multiple piercings in ears are not permitted
Hoops, stretchers or spikes are not permitted



### Hair

Extreme hair colours are not permitted

Shaved patterns in eyebrows or hair are not permitted









# Pinders Schoolwear—2018/19 prices

Pinders uniform items are available from the Marketplace in the Crystal Peaks Shopping Centre or can be ordered from their website: http://pindersschoolwear.co.uk/SpringsAcademy/uniform.html

| AST Trousers for girls (all sizes) | £11.99                        |
|------------------------------------|-------------------------------|
| AST Trousers for boys Standard f